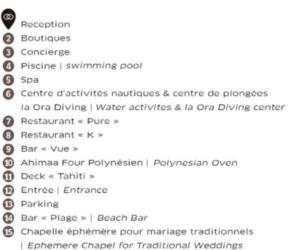

## BUNGALOWS

- Bungalow deluxe avec vue jardin | Luxury Bungalow with Garden View
- Bungalow supérieur avec vue lagon
  I Superior Bungalow, Ocean View
- Bungalow deluxe sur la plage | Luxury Bungalow, Beach Front
- Bungalow sur pilotis supérieur | Superior Overwater Bungalow
- Bungalow sur pilotis deluxe | Luxury Overwater Bungalow
- Bungalow sur pilotis supérieur, Horizon | Superior Overwater Bungalow, Horizon
- Bungalow sur pilotis deluxe, Horizon I Luxury Overwater Bungalow, Horizon
- Villa deluxe avec vue lagon | Luxury Villa, Ocean View