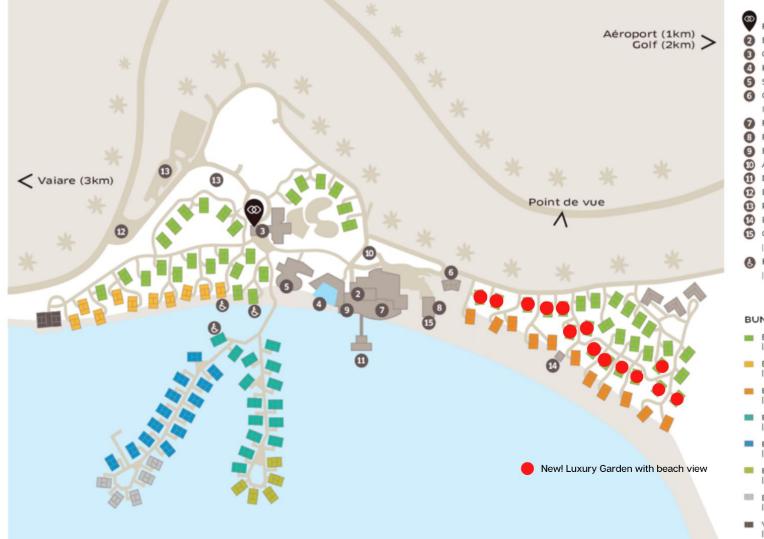

## **RESORT MAP WITH NEW ROOM CATEGORY :**

PLAN DE L'HÔTEL | HOTEL MAP SOFITEL KIA ORA MOOREA BEACH RESORT

- Equipé pour personne à mobilité réduite
- | Equipped for disabled guests

## BUNGALOWS

- Bungalow deluxe avec vue jardin | Luxury Bungalow with Garden View
- Bungalow supérieur avec vue lagon
  I Superior Bungalow, Ocean View
- Bungalow deluxe sur la plage | Luxury Bungalow, Beach Front
- Bungalow sur pilotis supérieur | Superior Overwater Bungalow
- Bungalow sur pilotis deluxe | Luxury Overwater Bungalow
- Bungalow sur pilotis supérieur, Horizon | Superior Overwater Bungalow, Horizon
- Bungalow sur pilotis deluxe, Horizon I Luxury Overwater Bungalow, Horizon
- Villa deluxe avec vue lagon | Luxury Villa, Ocean View